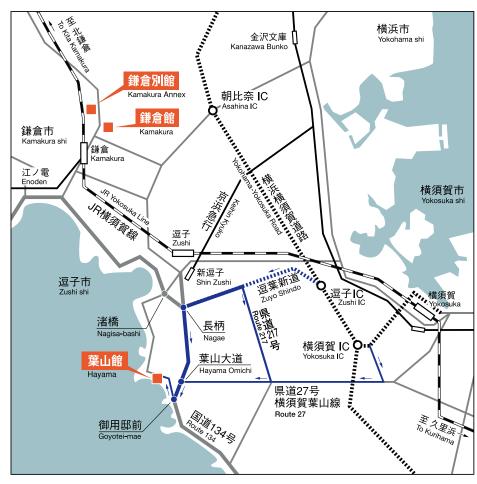

# From Zushi Station By JR Yokosuka Line

take a bus, bound for Hayama, Isshiki Kaigan at the stop 3 of Zushi Station, and get off at Sangaoka Stop.

# From Shin-Zushi Station By Keihin Kyuko Line

take a bus, bound for Hayama, Isshiki Kaigan at the southern stop 2 of Zushi Station, and get off at Sangaoka Stop. (from Tokyo:

about 1 hour + Bus: about 18 minutes)

#### Route 1:

Take Yokohama-Yokosuka Road, get off at Zushi interchange, and then take Zushi-Shindo Route (7.6km).

### Route 2:

Take Yokohama-Yokosuka Road, get off at Yokosuka interchange, and then take Yokosuka Hayama Route(7.2km).

2208-1, Isshiki, Hayama, Kanagawa 240-0111 Tel. +81 46 875 2800

The Museum of Modern Art, Hayama